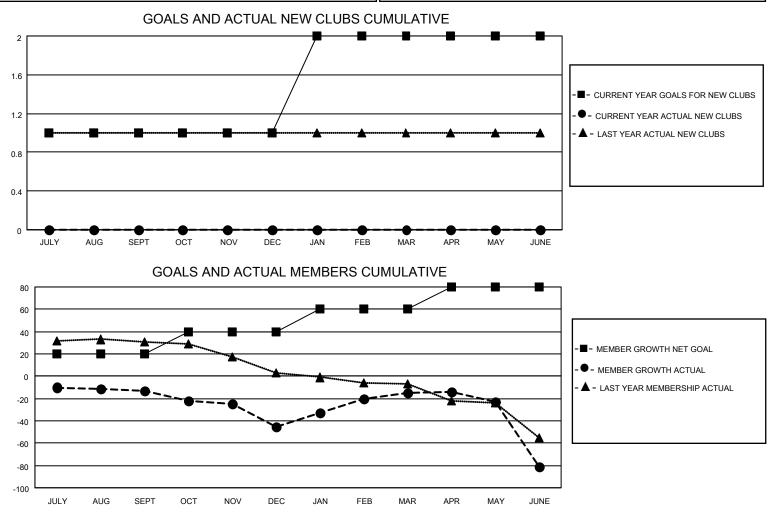

## LOCATION PENNSYLVANIA

District 14 G

Results as of: 6/30/2023

| Clubs                 |               |           |               | Members               |                        |                         |                                                    |
|-----------------------|---------------|-----------|---------------|-----------------------|------------------------|-------------------------|----------------------------------------------------|
| RESULTS FOR 2022-2023 |               |           |               | RESULTS FOR 2022-2023 |                        |                         |                                                    |
| QUARTER               | NEW CLUB GOAL | NEW CLUBS | DROPPED CLUBS | QUARTER MEM           | BER GROWTH NET<br>GOAL | MEMBER GROWTH<br>ACTUAL | DROPPED<br>MEMBERS ACTUAL<br>(including transfers) |
| JULY/AUG/SEPT         | 1             | 0         | 1             | JULY/AUG/SEPT         | 20                     | 25                      | 35                                                 |
| OCT/NOV/DEC           | 0             | 0         | 0             | OCT/NOV/DEC           | 20                     | 11                      | 42                                                 |
| JAN/FEB/MAR           | 1             | 0         | 0             | JAN/FEB/MAR           | 20                     | 56                      | 25                                                 |
| APR/MAY/JUNE          | 0             | 0         | 1             | APR/MAY/JUNE          | 20                     | 45                      | 98                                                 |